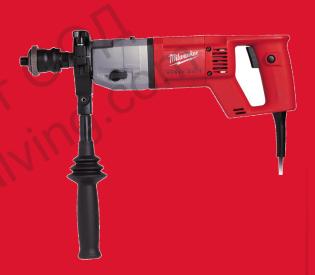

## **DD 2-160 XE**

## 2-SPEED DRY DIAMOND DRILL

- · Powerful robust motor delivers constant high torque
- Dual protection from the interlinked mechanical and electronic clutches to protect both user and tool
- Robust construction with metal gearbox
- Safe handling from the long AVS side handle and "D- shaped" back handle
- 2-speed gear box
- M16 FIXTEC™ adaptor for fast core bit changing
- Soft hammer action when activated allows the core bit to cut faster and easier
- Soft start via accelerator switch for precision and controlled drilling
- FIXTEC™ Cleanline rotor (additional accessory) the best solution for dust extraction
- 4 m cable
- Supplied with quick change adaptor for M16 diamond cores, SDS-plus pilot drill bit (8 x 140 mm)

| Power input (W)                  | 1500                |
|----------------------------------|---------------------|
| No load speed (rpm)              | 0 - 1500 / 0 - 3000 |
| No load hammer stroke (rpm)      | 24,000 / 48,000     |
| Max. drilling masonry (mm)       | 162                 |
| Max. static stalling torque (Nm) | 50                  |
| Tool reception                   | M18 x 2.5           |
| Article Number                   | 4933368690          |