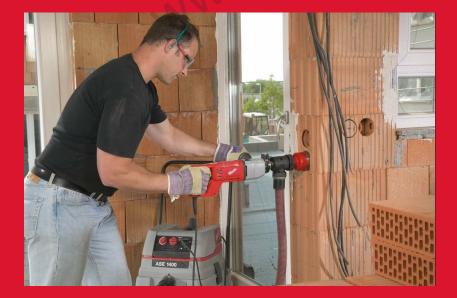

## 2-SPEED DRY DIAMOND DRILL

- · Powerful robust motor delivers constant high torque
- Dual protection from the interlinked mechanical and electronic clutches to protect both user and tool
- Robust construction with metal gearbox
- Safe handling from the long AVS side handle and "D- shaped" back handle
- 2-speed gear box
- M16 FIXTEC™ adaptor for fast core bit changing
- Soft hammer action when activated allows the core bit to cut faster and easier
- Soft start via accelerator switch for precision and controlled drilling
- FIXTEC™ Cleanline rotor (additional accessory) the best solution for dust extraction
- 4 m cable
- Supplied with quick change adaptor for M16 diamond cores, SDS-plus pilot drill bit (8 x 140 mm)